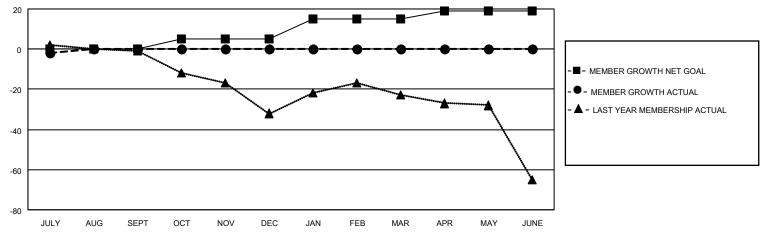

#### GOALS AND ACTUAL MEMBERS CUMULATIVE

| DROPPED CLUBS: 0 |   | 2 CLUBS OF 25 ADDED 1 OR MORE NEW MEMBERS | GENDER DISTRIBUTION             |              |     |
|------------------|---|-------------------------------------------|---------------------------------|--------------|-----|
|                  |   |                                           | MALE                            | 593 (75.93%) |     |
| <u> </u>         |   |                                           | FEMALE                          | 188 (24.07%) |     |
| DROPPED MEMBERS  |   |                                           |                                 |              |     |
| DECEASED         | 0 | CLICK HERE FOR CUMULATIVE                 | TOTAL FAMILY UNIT MEMBERS       |              | 123 |
| CLUB CANCELLED   | 0 | MEMBERSHIP DATA                           |                                 |              | 63  |
| OTHER 4          |   |                                           | FAMILY MEMBERS PAYING HALF DUES |              | 03  |
| TOTAL            | 4 |                                           | Bolo                            |              |     |